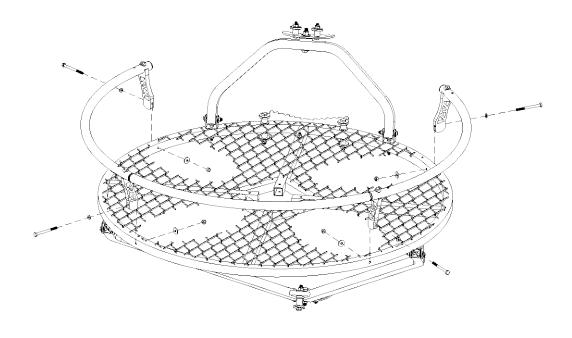

## (IMAGE 1)

2. Step two is install the foot rest risers to the platform as seen in Image 2, using four ¼" x 2-3/4" bolts, four ¼" x ¾" flat washers, four ¼" x ½" flat washers and four ny-loc nuts as seen in image 2.

Note: Again just finger tight until all bolts are installed.

**(IMAGE 2)** 

3. Step 3. You can now tighten all the bolts and your foor rest is ready to use.

WARNING: Never stand on the foot rest as it is not designed to support your weight and could cause serious injury or death.