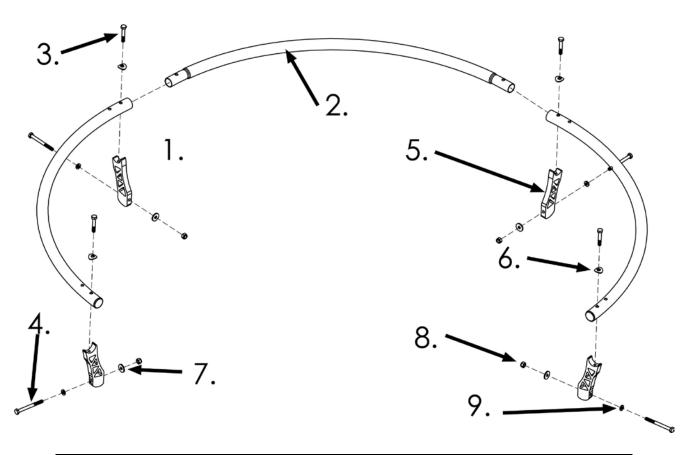

## M-366 Foot Rest is for use on M-366 Revolution only.

1. Step one is to assemble the round tubing to the foot rest riser as seen in Image 1. Using four ¼ x 1-1/2" bolts and 4 cupped washer. NOTE: Leave the bolts just finger tight at this time, you can tighten after the foot rest is mounted to the platform.

| 1 | Side Tube                      | Z-366-01        |                                       | 2 |
|---|--------------------------------|-----------------|---------------------------------------|---|
| 2 | <b>Center Tube</b>             | Z-366-02        |                                       | 1 |
| 3 | <b>Tubing to riser bolt</b>    | Z-123-61        | <sup>1</sup> / <sub>4</sub> "x1-1/2"  | 4 |
| 4 | <b>Tubing to platform bolt</b> | <b>Z-123-60</b> | <sup>1</sup> / <sub>4</sub> "x 2-3/4" | 4 |
| 5 | Risers                         | Z-366-03        |                                       | 4 |
| 6 | <b>Cupped washers</b>          | <b>Z-123-62</b> | <sup>1</sup> / <sub>4</sub> x3/4"     | 4 |
| 7 | Flat washer                    | Z-123-46        | <sup>1</sup> / <sub>4</sub> " x3/4"   | 4 |
| 8 | Ny-loc Nut                     | Z-123-31        | 1/4**                                 | 4 |
| 9 | Flat washer                    | Z-123-63        | <sup>1</sup> / <sub>4</sub> "x1/2"    | 4 |