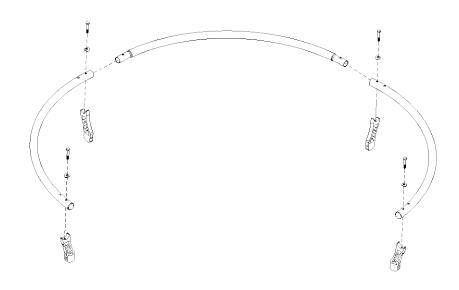

## M-366 Foot Rest is for use on M-366 Revolution only.

1. Step one is to assemble the round tubing to the foot rest riser as seen in Image 1. Using four ¼ x 1-1/2" bolts and 4 cupped washer. NOTE: Leave the bolts just finger tight at this time, you can tighten after the foot rest is mounted to the platform.

## (IMAGE 1)

2. Step two is install the foot rest risers to the platform as seen in Image 2, using four ¼" x 2-3/4" bolts, four ¼" x ¾" flat washers, four ¼" x ½" flat washers and four ny-loc nuts as seen in image 2.