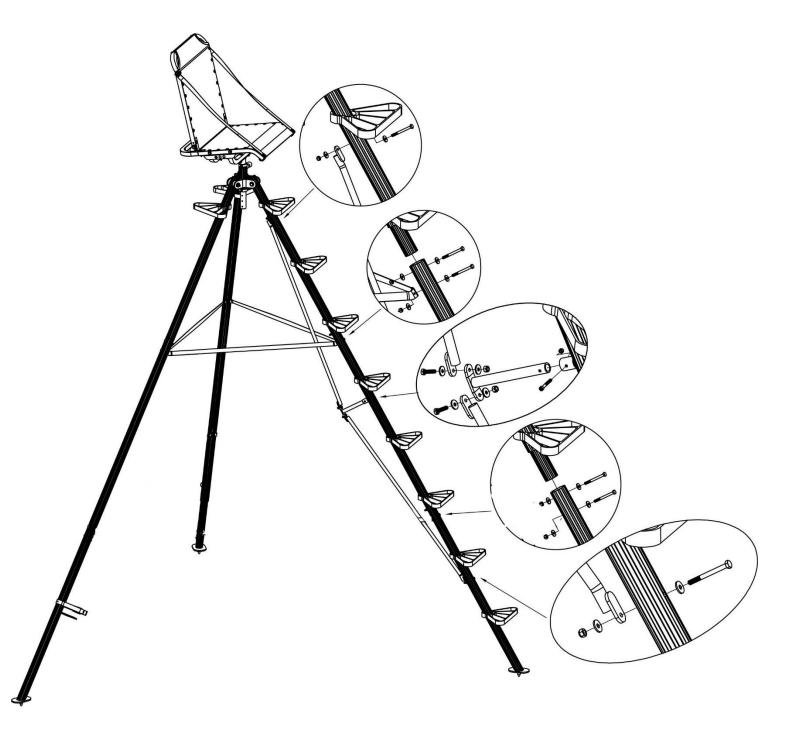

T-103 4ft Tripod Extension Assembly Instructions.

Assemble your T-103 4ft Extension to your T-100 Tripod per (IMAGE 1) on page 2.

Warning: Never over tighten bolts, this can cause tubing to collapse. The correct torque is 50 inch pounds.

Should you have any questions regarding the assembly of your T-103 4ft Tripod Extension, please contact Millennium at 601-932-5832 or support@millenniumstands.com

(IMAGE 1)