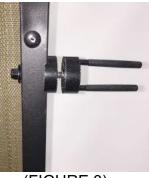

(FIGURE 2)

2. After drilling the hole insert the bow holder mounting bolt thru the hole as seen in (FIGURE 3) and place the washer on the backside of the tubing, now you can use the knob to secure to the stand, if you do not have room for the knob you can use the nut that is also supplied. Once the nut is tight the bow holder will look like (FIGURE 4).