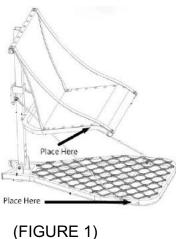

## (INSTALLATION)

 You must drill a ¼" hole in the seat frame, shooting rail or platform that puts the bow in a convenient location. Refer to (FIGURE 1) for some possible locations on an M-100-U. You will use the toothed locator as a template placing the lip on a flat surface of the tubing as seen in (Figure 2).