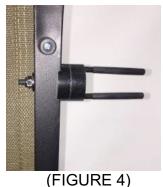

(FIGURE 2)

2. After drilling the hole insert the bow holder mounting bolt thru the hole as seen in (FIGURE 3) and place the washer on the backside of the tubing, now you can use the knob to secure to the stand, if you do not have room for the knob you can use the nut that is also supplied. Once the nut is tight the bow holder will look like (FIGURE 4).