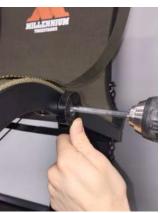

## (INSTALLATION)

 You must drill a ¼" hole in the seat frame, shooting rail or platform that puts the bow in a convenient location. Refer to (FIGURE 1) for some possible locations on an M-100-U. You will use the toothed locator as a template placing the lip on a flat surface of the tubing as seen in (Figure 2).